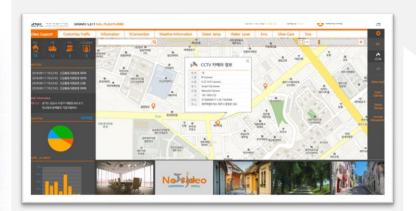

#### **Business content**

- Project to install Smart City Platform in Jeju Island
- Jeju Island, Jeju City and Seogwipo City Control System Integration
- Top 5 Link Service

- Integrated platform
- Integrated Platform Specification H/W , S/W
- CCTV VMS Interworking (more than 6,000 VMS cameras from 3 other models)
- Smart City City Urban Association Top 5 Link Service Package
- Jeju Tourist Emergency Rescue Notification Service
- New GIS