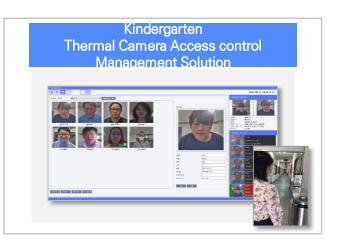

ash can/ Gas sensor in confined areas
- New GIS





# Integrated Platform in Nakdong River Monitoring Center

### Nakdong River Project 2022Y | Project for upgrade of a platform for flood control station in Nakdong River



#### **Business content**

- Platform establishment 2022Y
- System integration (flood control station)
- Water level and rainfall data interworking and CCTV images displayed
- Support various reports and associated DB output and management

- Integrated platform (CS based integrated platform)
- Total DB integrated
- River video surveillance / electronic sign board / image / video water level / indoor / smart CCTV
- PTZ Control / Smart CCTV On/Off Control
- GIS Server Interworking





Development Case of SecuX VMS & NVR

# SecuX VMS & NVR Major Reference Site













# A Plan to Develop Smart City Center in Kuwait

#### **Smart City in Kuwait**

South Saad AL Abdullah Smart city project in Kuwait IOC platform Design



- IOC location evaluation
- Integrated system and components design
- Integrated platform implementation plan and required function definition

- SCK Alice integrated platform is recommended
- Platform system configuration and specs requirement H/W , S/W
- Platform and GIS linking plan
- Common DB configuration and design
- System Security design







# A Plan to Develop Smart City Center in PHP

#### Smart City in Philippines | Baguio City in PHP smart city Platform designed and proposal



- SCK Alice integrated platform is recommended
- Platform system configuration and specs requirement H/W , S/W
- Platform and GIS linking plan