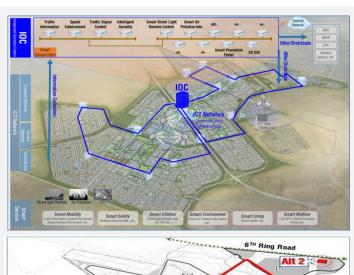

# **Smart City Platform**

Alice pursues Any Openness and Any Interoperability, SCK aims for the open value of Any Customizability.

Alice is an integrated platform for comprehensive management used in the integrated smart city operation center. It is a base solution that instantly responds and manages disasters and emergencies in cities through integrating with unlimited number of city management solutions and compatibility with government sites. In addition, it is a solution that efficiently provides collected data to citizens and visitors as a mobile service and communicates with citizens.

Finally, the ultimate goal of this platform is to provide a better city, that is, an urban environment where citizens can enjoy a more convenient life by managing stored big data or enjoying predictive & preventive effects through analysis.