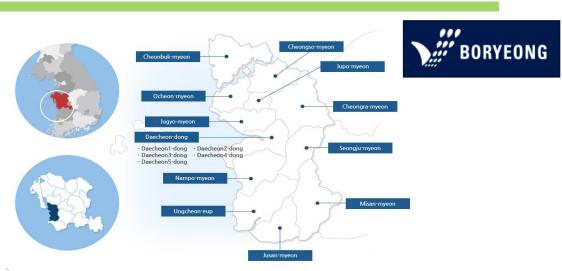

# Integrated Platform in Boryeong city Early Warning System

#### **Smart Platform in Boryeong City**

#### **Early Warning & Monitoring Platform implement project**

#### **Business content**

- Project to install Smart Platform in Biryeong City Monitoring Center
- GIS based water level, rainfall data integrated with platform
- Event alarm Service

- Integrated platform
- Integrated Platform Specification H/W , S/W
- CCTV VMS integrated
- Water Leve, Rainfall sensors integrated
- Local Broadcasting system, Media wall integrated