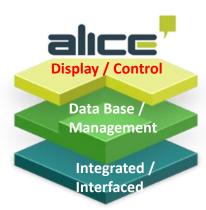

# Alice Smart City Platform

#### introduction

It is an integrated platform that can be used in various fields including smart cities.

# **Smart City Platform**

Alice pursues Any Openness and Any Interoperability, SCK aims for the open value of Any Customizability.

Alice is an integrated platform for comprehensive management used in the integrated smart city operation center. It is a base solution that instantly responds and manages disasters and emergencies in cities through integrating with unlimited number of city management solutions and compatibility with government sites. In addition, it is a solution that efficiently provides collected data to citizens and visitors as a mobile service and communicates with citizens.