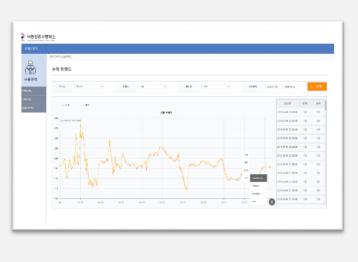

# Integrated Platform in Nakdong River

# Nakdong River Project | Project for the establishment of a platform for flood control station in Nakdong River

- Platform establishment 2018Y
- System integration (flood control station)
- Water level and rainfall data interworking and CCTV images displayed
- Support various reports and associated DB output and management

- Integrated platform
- Water level measurement sensor
- Rainfall measurement sensor
- CCTV (water level observation)
- GIS Server Interworking