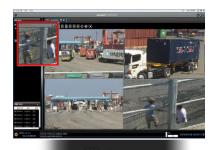

toring with connected CCTV Camera
- → Integrated 3<sup>rd</sup> services data supporting
- → Single App. supports integrated multi-App supporting











Video Surveillance Solution

## SecuX VMS (Video Management Software)

#### introduction

SecuX VMS & NVR Solution









Next Generation VMS SecuX Based on Web Broker
Responsible for security with flexible openness and strong 3<sup>rd</sup> integrated



**CCTV** Camera

Multi-Vander camera / Infinitive camera connection



Fail-Over Service Support

Master fail-over / Archiving Server fail-over service supporting



Multi OS Support

Linux Server & Client / Window Server & Client / Linux & Window Mixing



Web Management Viewer

Server setup & Status on the Web / Archiving status Monitoring on the Web





FR viewer



LPR viewer



VA viewer



Video Surveillance Solution

# SecuX VMS Mobile Application

#### introduction

**SecuX VMS Mobile App.** 





#### **Next Generation VMS Mobile Viewer**

SecuX-m is an mobile phone application used to CCTV camera live monitor and search the saved video from SecuX VMS and SecuX NVR. When various events occur, event alarms are received, the video can be immediately monitored and searched through a mobile phone, and PTZ cameras can be controlled.

## Main UI





# **Management Viewer**

• 1~4ch Live display



• 1ch Live PTZ control



• 1ch viewer



Camera list





**Smart Service Solution** 

## **Smart Service Mobile Application**

introduction

**Smart Service Mobile Application** 



# **Emergency Signal Mobile App.**

SecuCat is a smart phone application. When a regi