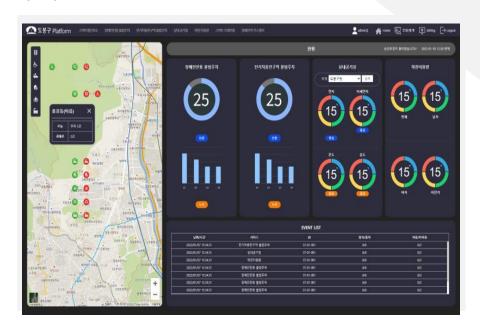

# Integrated Platform in Dobong-gu Ward Office

#### **Smart Platform in Dobong-Gu Office**

#### **Bigdata Platform implement project**

#### **Business content**

- Project to install Smart Bigdata Platform in Dobong-gu office Monitoring Center
- Bigdata collection and monitoring with platform
- Graph display & state and event display. Various reports and related DB output and management support
- Support for providing and expressing big data information to the digital ward mayor's office

- Integrated platform
- Integrated Platform Specification H/W , S/W
- Smart crosswalk/ Illegal parking for disabled people/ Illegal parking in electric charging areas/ Indoor air quality/ River usage/ Smart trash can/ Gas sensor in confined areas
- New GIS