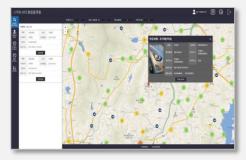

## SecuX VMS (Video Management Software)

#### introduction

SecuX VMS & NVR Solution

Next Generation VMS SecuX Based on Web Broker
Responsible for security with flexible openness and strong 3<sup>rd</sup> integrated

**CCTV** Camera

Multi-Vander camera / Infinitive camera connection

Fail-Over Service Support

Master fail-over / Archiving Server fail-over service supporting

Multi OS Support

Linux Server & Client / Window Server & Client / Linux & Window Mixing

Web Management Viewer

Server setup & Status on the Web / Archiving status Monitoring on the Web

FR viewer

LPR viewer

VA viewer

Video Surveillance Solution