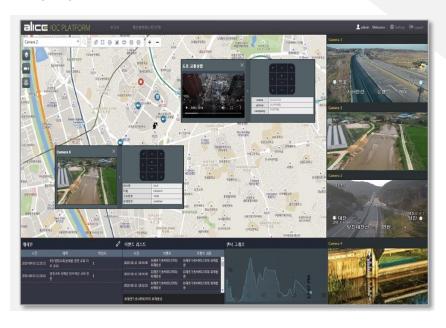

# Alice Smart City Platform

#### introduction

It is an integrated platform that can be used in various fields including smart cities.

# **Smart City Platform**

Alice pursues Any Openness and Any Interoperability, SCK aims for the open value of Any Customizability.

Alice is an integrated platform for comprehensive management used in the integrated smart city operation center. It is a base solution that instantly responds and manages disasters and emergencies in cities through integrating with unlimited number of city management solutions and compatibility with government sites. In addition, it is a solution that efficiently provides collected data to citizens and visitors as a mobile service and communicates with citizens.

Finally, the ultimate goal of this platform is to provide a better city, that is, an urban environment where citizens can enjoy a more convenient life by managing stored big data or enjoying predictive & preventive effects through analysis.