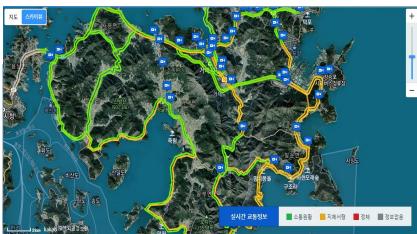

# Integrated Platform in Nakdong River

# Nakdong River Project | Project for the establishment of a platform for flood control station in Nakdong River

- Platform establishment 2018Y
- System integration (flood control station)
- Water level and rainfall data interworking and CCTV images displayed
- Support various reports and associated DB output and management

- Integrated platform
- Water level measurement sensor
- Rainfall measurement sensor
- CCTV (water level observation)
- GIS Server Interworking