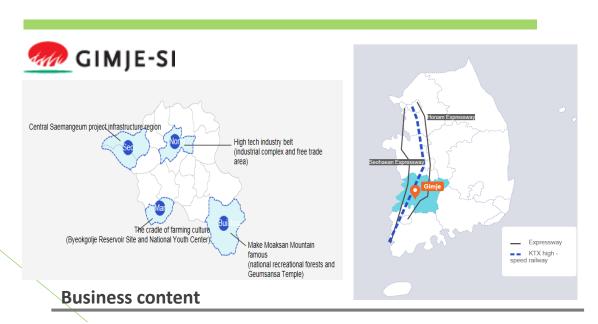

# Integrated Platform in KimJe city Special Vehicle Monitoring

#### **Smart Platform in Kimje city**

#### **Smart city Platform implement project**

- Project to install Smart Platform in Kimje City Monitoring Center
- GIS based special vehicle location in other data integrated with platform
- Event alarm Service

- Integrated platform
- Integrated Platform Specification H/W , S/W
- Vehicle status Interworking
- Reports and DB management
- New GIS