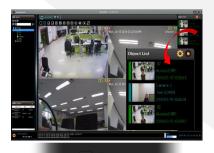

## SecuX VMS (Video Management Software)

#### introduction

SecuX VMS & NVR Solution

Next Generation VMS SecuX Based on Web Broker
Responsible for security with flexible openness and strong 3<sup>rd</sup> integrated

**CCTV** Camera

Multi-Vander camera / Infinitive camera connection

Fail-Over Service Support

Master fail-over / Archiving Server fail-over service supporting

Multi OS Support

Linux Server & Client / Window Server & Client / Linux & Window Mixing

Web Management Viewer

Server setup & Status on the Web / Archiving status Monitoring on the Web

FR viewer

LPR viewer

VA viewer

Video Surveillance Solution