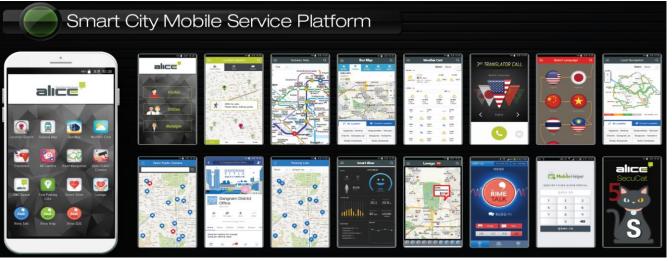

### **SCK** products Introduction

- **Alice Smart City IOC Platform**
- Alice Mobile Service Platform
- SecuX VMS (Video Management Software) & NVR
- SecuX VMS-M Mobile App.
- **SecuCat Emergency Signal App.**

# **Smart City Platform**

Alice pursues Any Openness and Any Interoperability, SCK aims for the open value of Any Customizability.

Alice is an integrated platform for comprehensive management used in the integrated smart city operation center. It is a base solution that instantly responds and manages disasters and emergencies in cities through integrating with unlimited number of city management solutions and compatibility with government sites. In addition, it is a solution that efficiently provides collected data to citizens and visitors as a mobile service and communicates with citizens.

#### Alice Mobile Service Platform

introduction | Alice Smart City Platform Mobile App.