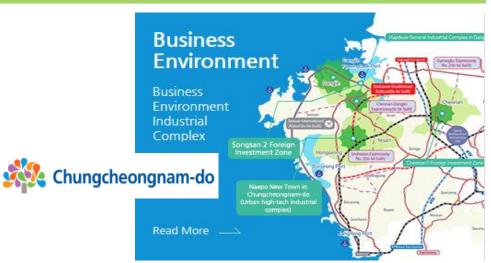

# Integrated Platform in Chungcheongnam-Do

#### **Smart Platform in Chungcheongnam-Do** | **Smart city Platform implement project**

#### **Business content**

- Project to install Smart Platform in Biryeong City Monitoring Center
- GIS based water level, rainfall data integrated with platform
- Event alarm Service

- Integrated platform
- Integrated Platform Specification H/W , S/W
- CCTV VMS Interworking (more than 25,000 VMS cameras from 5 other models)
- Smart City City Urban Association Top 5 Link Service Package
- S-Services integrated, Mobile App. integrated
- New GIS