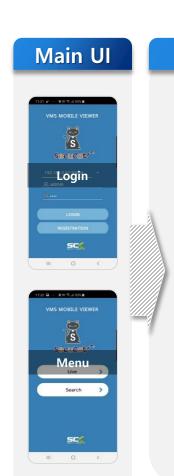

## Main UI

# **Management Viewer**

• 1~4ch Live display

• 1ch Live PTZ control

• 1ch viewer

Camera list

**Smart Service Solution** 