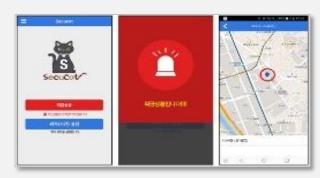

# **Emergency Signal Mobile App.**

SecuCat is a smart phone application. When a registered user sends an emergency signal, the integrated control center receives the location information of the mobile phone, checks the surrounding CCTV, and dispatches the police to help.

It can be operated in connection with the CCTV integrated operation center, and it can also be automatically contacted to registered police stations and guardians.

# Management Viewer

• Emergency Signal use

• Movement Routine

• Center Operation S/W