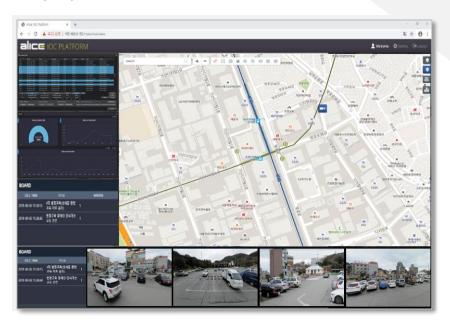

# Alice Smart City Platform

#### introduction

It is an integrated platform that can be used in various fields including smart cities.

# **Smart City Platform**

Alice pursues Any Openness and Any Interoperability, SCK aims for the open value of Any Customizability.

Alice is an integrated platform for comprehensive management used in the integrated smart city operation center. It is a base solution that instantly responds and manages disasters and emergencies in cities through integrating with unlimited number of city management solutions and compatibility with government sites. In addition, it is a solution that efficiently provides collected data to citizens and visitors as a mobile service and communicates with citizens.