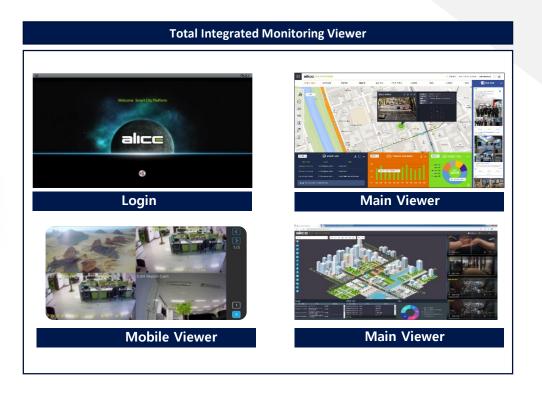

# Alice Smart City Platform

#### introduction

It is an integrated platform that can be used in various fields including smart cities.

# **Smart City Platform**

Alice pursues Any Openness and Any Interoperability, SCK aims for the open value of Any Customizability.

Alice is an integrated platform for comprehensive management used in the integrated smart city operation center. It is a base solution that instantly responds and manages disasters and emergencies in cities through integrating with unlimited number of city management solutions and compatibility with government sites. In addition, it is a solution that efficiently provides collected data to citizens and visitors as a mobile service and communicates with citizens.