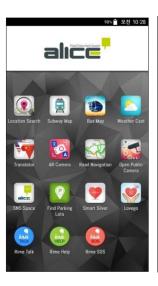

#### Alice Mobile Service Platform

introduction | Alice Smart City Platform Mobile App.

### Received all events through Alarm push service

- → Live video monitoring with connected CCTV Camera
- → Integrated 3<sup>rd</sup> services data supporting
- → Single App. supports integrated multi-App supporting