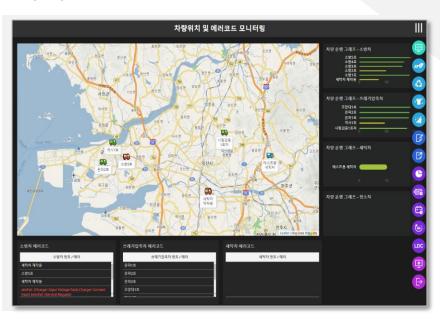

# Integrated Platform in KimJe city Special Vehicle Monitoring

#### **Smart Platform in Kimje city**

#### **Smart city Platform implement project**

- Project to install Smart Platform in Kimje City Monitoring Center
- GIS based special vehicle location in other data integrated with platform
- Event alarm Service

- Integrated platform
- Integrated Platform Specification H/W , S/W
- Vehicle status Interworking
- Reports and DB management
- New GIS