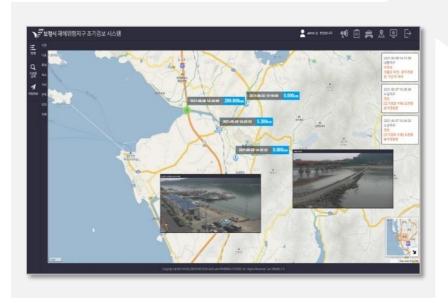

# Integrated Platform in Boryeong city Early Warning System

#### **Smart Platform in Boryeong City**

#### **Early Warning & Monitoring Platform implement project**

#### **Business content**

- Project to install Smart Platform in Biryeong City Monitoring Center
- GIS based water level, rainfall data integrated with platform
- Event alarm Service

- Integrated platform
- Integrated Platform Specification H/W , S/W
- CCTV VMS integrated
- Water Leve, Rainfall sensors integrated
- Local Broadcasting system, Media wall integrated