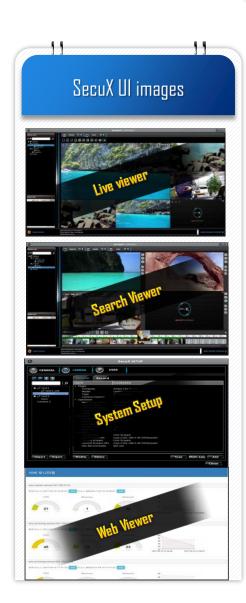

## SecuX VMS (Video Management Software)

#### introduction

SecuX VMS & NVR Solution

Next Generation VMS SecuX Based on Web Broker
Responsible for security with flexible openness and strong 3<sup>rd</sup> integrated

**CCTV** Camera

Multi-Vander camera / Infinitive camera connection

Fail-Over Service Support

Master fail-over / Archiving Server fail-over service supporting

Multi OS Support

Linux Server & Client / Window Server & Client / Linux & Window Mixing

Web Management Viewer

Server setup & Status on the Web / Archiving status Monitoring on the Web

FR viewer

LPR viewer

VA viewer

Video Surveillance Solution