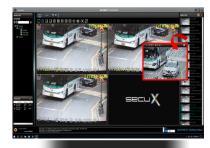

## SecuX VMS (Video Management Software)

#### introduction

SecuX VMS & NVR Solution

Next Generation VMS SecuX Based on Web Broker
Responsible for security with flexible openness and strong 3<sup>rd</sup> integrated

**CCTV** Camera

Multi-Vander camera / Infinitive camera connection

Fail-Over Service Support

Master fail-over / Archiving Server fail-over service supporting

Multi OS Support

Linux Server & Client / Window Server & Client / Linux & Window Mixing

Web Management Viewer

Server setup & Status on the Web / Archiving status Monitoring on the Web

FR viewer

LPR viewer

VA viewer

Video Surveillance Solution