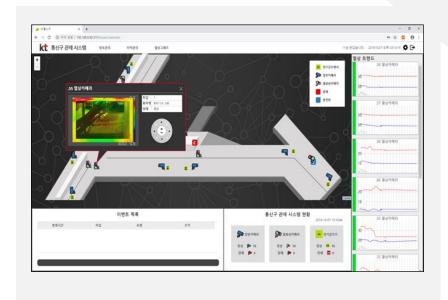

# Integrated Platform in Nakdong River

# Nakdong River Project | Project for the establishment of a platform for flood control station in Nakdong River

- Platform establishment 2018Y
- System integration (flood control station)
- Water level and rainfall data interworking and CCTV images displayed
- Support various reports and associated DB output and management

- Integrated platform
- Water level measurement sensor
- Rainfall measurement sensor
- CCTV (water level observation)
- GIS Server Interworking