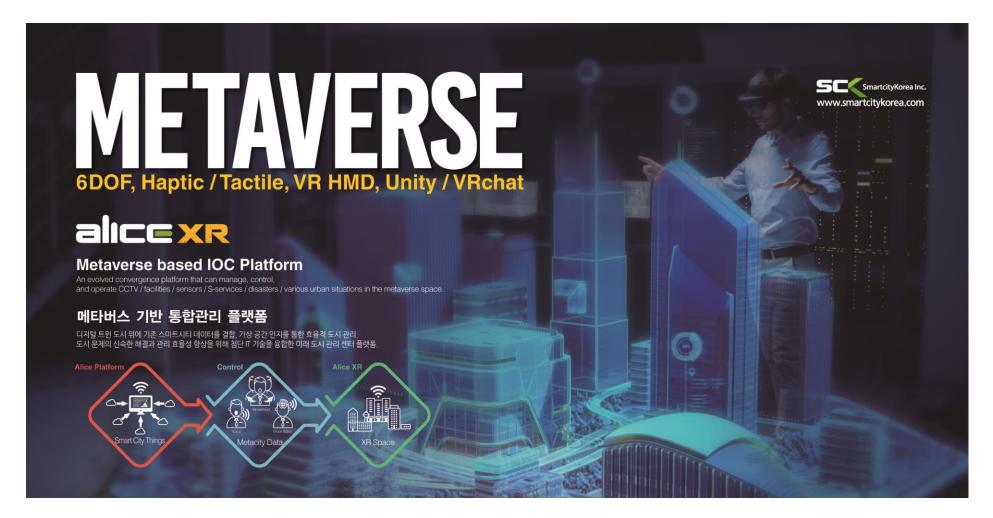

# 04 On going developing solutions

- Metaverse based monitoring platform

1 AliceXR Meta City Platform

Metaverse based supports / Unity or VRChat

Meta City Human Control

# Key Data sharing and interface supports to Unity based environment

→ Alice platform support to Unity based Metaverse Alice XR, after integrated Smart city services or solutions.

Meta City Virtual Space

# 2 Alice XR - Metaverse based Monitoring Platform

- Combining existing smart city data on a digital twin city, implementing efficient city management meta-city technology through virtual space recognition.
- Building a future city management center platform that converges cutting-edge IT technology to quickly solve urban problems and improve management efficiency.