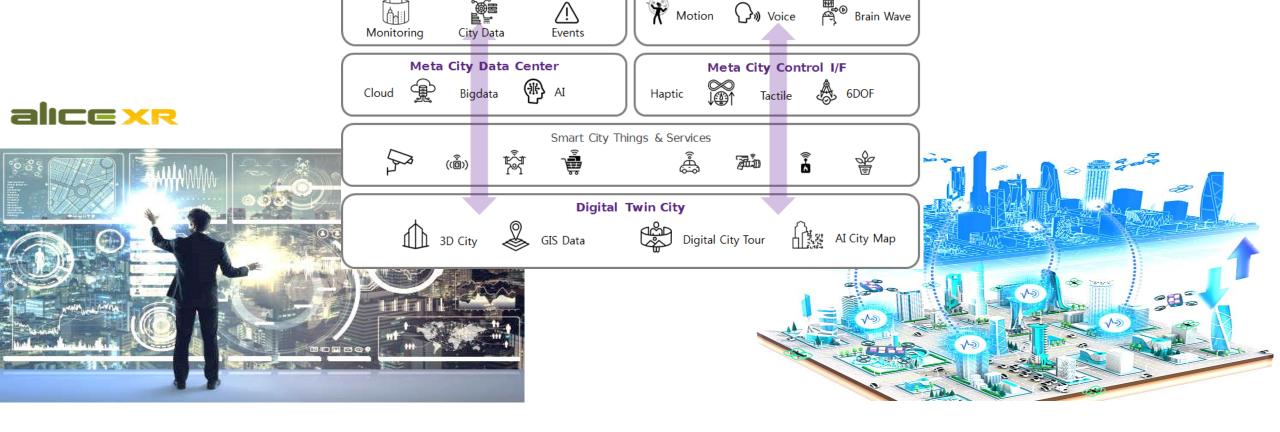

# 04 On going developing solutions

- Metaverse based monitoring platform

1 AliceXR Meta City Platform

Metaverse based supports / Unity or VRChat

Meta City Human Control

# Key Data sharing and interface supports to Unity based environment

→ Alice platform support to Unity based Metaverse Alice XR, after integrated Smart city services or solutions.

Meta City Virtual Space

# 2 Alice XR - Metaverse based Monitoring Platform

- Combining existing smart city data on a digital twin city, implementing efficient city management meta-city technology through virtual space recognition.
- Building a future city management center platform that converges cutting-edge IT technology to quickly solve urban problems and improve management efficiency.