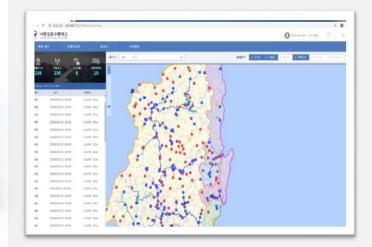

# Integrated Platform in Nakdong River

# Nakdong River Project | Project for the establishment of a platform for flood control station in Nakdong River

- Platform establishment 2018Y
- System integration (flood control station)
- Water level and rainfall data interworking and CCTV images displayed
- Support various reports and associated DB output and management

- Integrated platform
- Water level measurement sensor
- Rainfall measurement sensor
- CCTV (water level observation)
- GIS Server Interworking