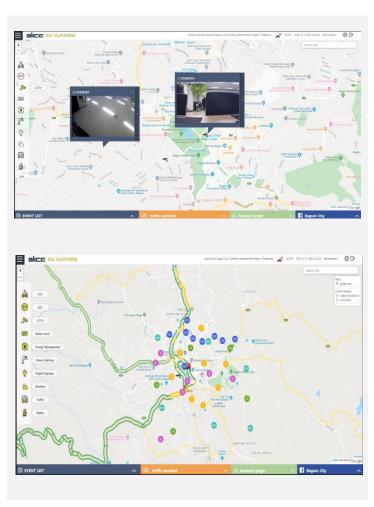

#### Smart City in Philippines | Baguio City in PHP smart city Platform designed and proposal

- SCK Alice integrated platform is recommended
- Platform system configuration and specs requirement H/W , S/W
- Platform and GIS linking plan
- Fire sensor & Air pollution management sensor linkage
- LPR camera and Security VMS integrated design