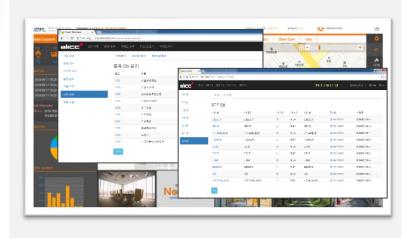

#### **Business content**

- Project to install Smart City Platform in Jeju Island
- Jeju Island, Jeju City and Seogwipo City Control System Integration
- Top 5 Link Service

- Integrated platform
- Integrated Platform Specification H/W , S/W
- CCTV VMS Interworking (more than 6,000 VMS cameras from 3 other models)
- Smart City City Urban Association Top 5 Link Service Package
- Jeju Tourist Emergency Rescue Notification Service
- New GIS