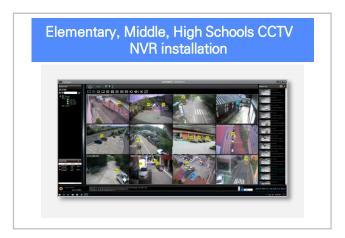

trash can/ Gas sensor in confined areas
- New GIS





# Integrated Platform in Nakdong River Monitoring Center

### Nakdong River Project 2022Y | Project for upgrade of a platform for flood control station in Nakdong River



#### **Business content**

- Platform establishment 2022Y
- System integration (flood control station)
- Water level and rainfall data interworking and CCTV images displayed
- Support various reports and associated DB output and management

- Integrated platform (CS based integrated platform)
- Total DB integrated
- River video surveillance / electronic sign board / image / video water level / indoor / smart CCTV
- PTZ Control / Smart CCTV On/Off Control
- GIS Server Interworking





Development Case of SecuX VMS & NVR

# SecuX VMS & NVR Major Reference Site













# A Plan to Develop Smart City Center in Kuwait

#### **Smart City in Kuwait**

South Saad AL Abdullah Smart city project in Kuwait IOC platform Design



- IOC location evaluation
- Integrated system and components design
- Integrated platform implementation plan and required function definition

- SCK Alice integrated platform is recommended
- Platform system configuration and specs requirement H/W , S/W
- Platform and GIS linking plan
- Common DB configuration and design
- System Security design







# A Plan to Develop Smart City Center in PHP

#### Smart City in Philippines | Baguio City in PHP smart city Platform designed and proposal



- SCK Alice integrated platform is recommended
- Platform system configuration and specs requirement H/W , S/W
- Platform and GIS linking pl