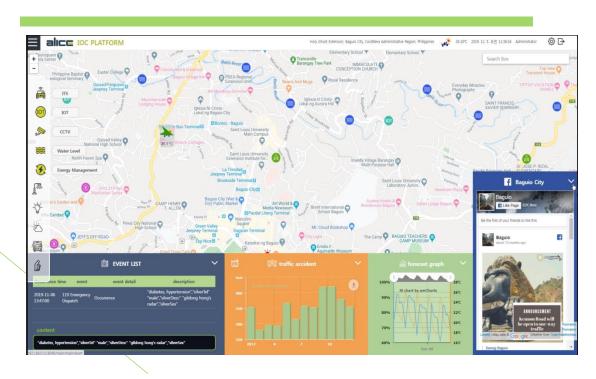

#### Smart City in Philippines | Baguio City in PHP smart city Platform designed and proposal

- SCK Alice integrated platform is recommended
- Platform system configuration and specs requirement H/W , S/W
- Platform and GIS linking plan
- Fire sensor & Air pollution management sensor linkage
- LPR camera and Security VMS integrated design