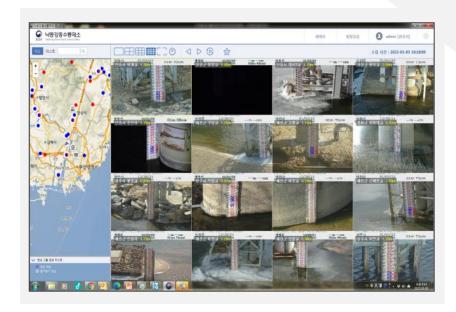

# Integrated Platform in Nakdong River

# Nakdong River Project | Project for the establishment of a platform for flood control station in Nakdong River

- Platform establishment 2018Y
- System integration (flood control station)
- Water level and rainfall data interworking and CCTV images displayed
- Support various reports and associated DB output and management

- Integrated platform
- Water level measurement sensor
- Rainfall measurement sensor
- CCTV (water level observation)
- GIS Server Interworking